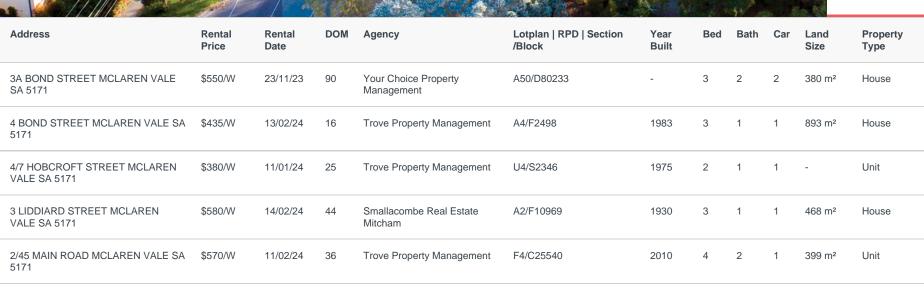

## Rents By Property Type

| Туре  | Attribute | Quantity | Lowest Rent/Week | Highest Rent/Week | Median Rent/Week | Average Rent/Week | Total Value |
|-------|-----------|----------|------------------|-------------------|------------------|-------------------|-------------|
| House | 3 Beds    | 3        | \$435            | \$580             | \$550            | \$522             | \$1,565     |
| Unit  | 2 Beds    | 1        | \$380            | \$380             | \$380            | \$380             | \$380       |
|       | 4 Beds    | 1        | \$570            | \$570             | \$570            | \$570             | \$570       |
| Total |           | 5        |                  |                   |                  |                   | \$2,515     |

## Average Number Of Days On Market

| Туре  | Range         | Quantity | Average Days on Market |
|-------|---------------|----------|------------------------|
| House | \$400 - \$499 | 1        | 16                     |
|       | \$500 - \$599 | 2        | 67                     |
| Unit  | \$300 - \$399 | 1        | 25                     |
|       | \$500 - \$599 | 1        | 36                     |
| Total |               | 5        |                        |